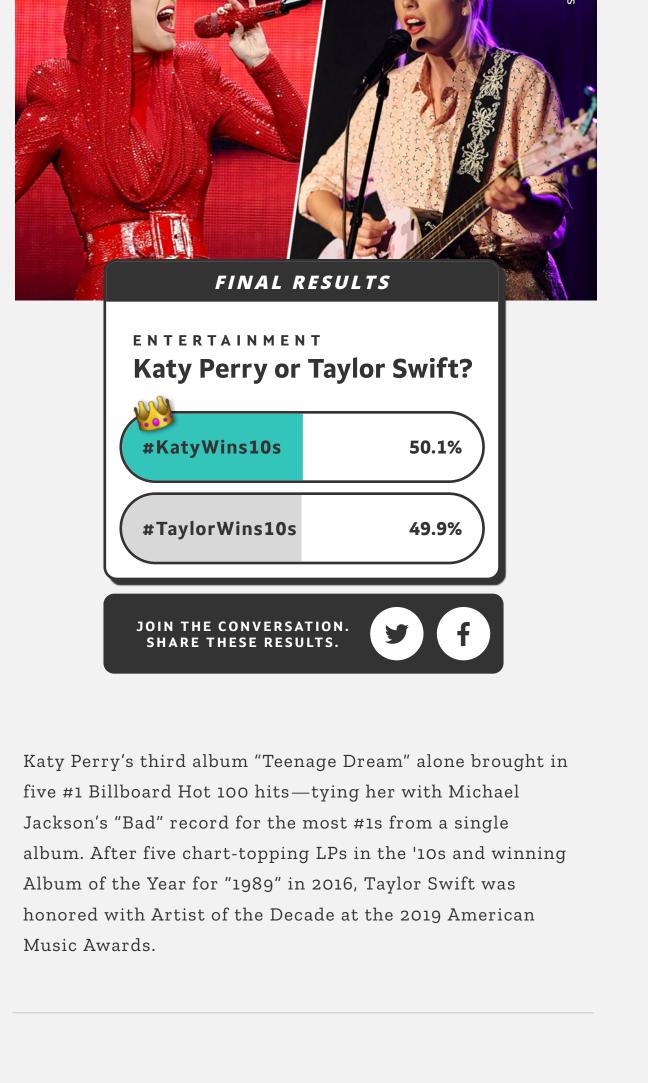

## The 2010s have been another defining era for music. Social media has helped many artists build a following, and fandoms are mobilizing like never before! Now, EDM, alternative R&B and trap music are among the most popular sub-genres. While the longevity of a few artists

Who's the Pop Icon of the Decade?

carried over from the 'OOs, the '10s have produced a plethora of pop stars who rose to prominence earlier in the decade, left their permanent mark on pop culture and reached icon status. Enter the Pop Icon of the '10s bracket. Vote below! ByDeron Dalton Published **12/9/19** Best Of The Decade Brackets Lady Gaga Music Katy Perry