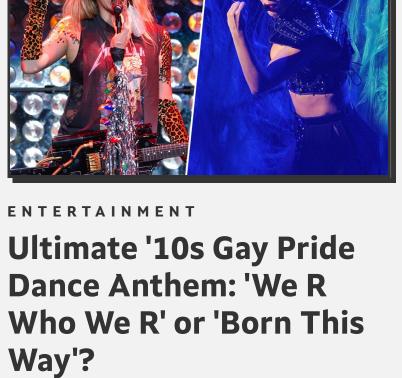

gaWins10s 52.8% **#WeekndWins10s** 47.2%

Lady Gaga kicked off the decade as one of the world's biggest

Actress for "A Star Is Born" and to win Best Original Song for

"Shallow" at the 2019 Oscars. After dropping a few mixtapes,

The Weeknd went from an underground alternative R&B

singer to full-blown pop star with his chart-topping

sophomore LP "Beauty Behind the Madness" in 2015.

JOIN THE CONVERSATION. SHARE THESE RESULTS.

pop stars before going on to be nominated for Best

FINAL RESULTS



Katy Perry

ADVERTISEMENT

**ENTERTAINMENT** 

EVERY VOTE IS A VOICE

SHARE YOUR VOTE

 $\mathcal{S}$   $\mathbf{y}$   $\mathbf{f}$ 







## Rupaul's Drag Race **Girl Power Anthems** Love Really Nostalgia

## YOU MIGHT ALSO LIKE RESULTS **RESULTS**



RuPaul?















**RESULTS** 









Sign up for our weekly newsletter!

Your email

**FAQs** 

VIEW ALL

By signing up, you agree to our <u>Terms</u> and <u>Privacy Notice</u> and to receive email correspondence from us.

JOIN IN

**Partner With Us** 

**Submit a Topic**