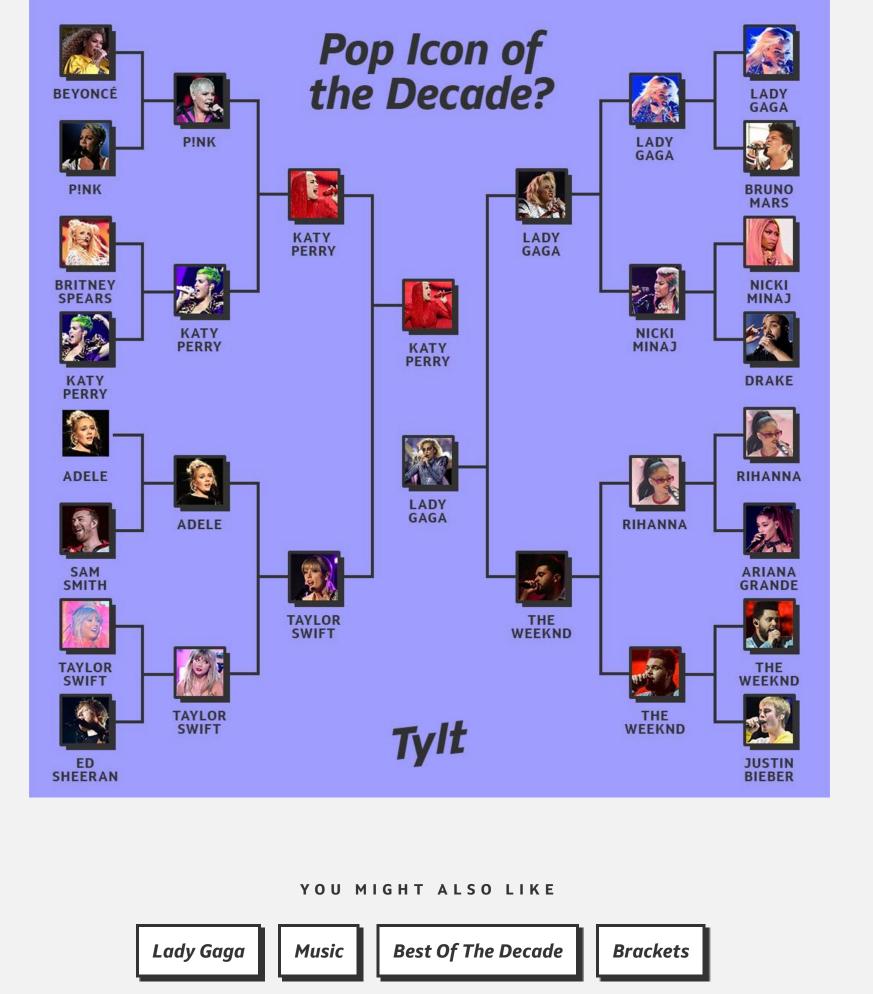

Who's the Pop Icon of the Decade?

carried over from the 'OOs, the '10s have produced a plethora of pop stars who rose to prominence earlier in the decade, left their permanent mark on pop culture and reached icon status. Enter the Pop Icon of the '10s bracket. Vote below! ByDeron Dalton Published **12/9/19** Best Of The Decade Brackets Lady Gaga Music Katy Perry

**VOTING** 

**ROUND 1 ROUND 2** 

SEARCH

**ROUND 3** 

**ROUND 4** 

ENTERTAINMENT Lady Gaga or The Weeknd? #GagaWins10s 52.8% **#WeekndWins10s** 47.2%

Lady Gaga kicked off the decade as one of the world's biggest